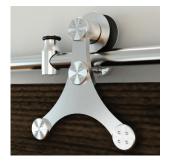

## Strap Triangle Carrier Kit

With clean, simple designs that are as beautiful as they are functional, Knape & Vogt Stainless Steel Barn Door Hardware offers a modern, stylish way to hang wood or glass-even art-in any space. KV is the top choice of designers and architects looking for solutions that will integrate into almost any setting, offering cost effective space saving and exquisite stainless steel designs.

## **Carrier Dimensions**

| Top of rail to top of carrier        | 2"      |
|--------------------------------------|---------|
| A. Overall length of strap and wheel | .7-1/2" |
| B. Width of strap                    | .6-1/2" |
| C. Wheel width                       | .2-1/8" |
| D. Wheel thickness                   | 1"      |