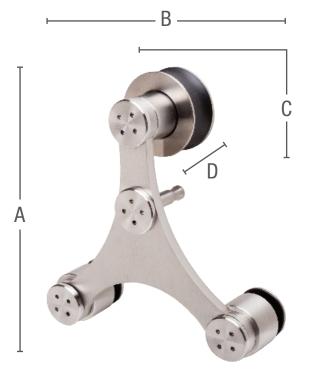

## **Carrier Dimensions**

| Top of rail to top of carrier        | 2"      |
|--------------------------------------|---------|
| A. Overall length of strap and wheel | .7-1/2" |
| B. Width of strap                    | .6-1/2" |
| C. Wheel width                       | .2-1/8" |
| D. Wheel thickness                   | 1"      |