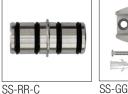

## **Accessories**

SS-RR-65-A Round Rail with Mounting Brackets

SS-GGD Round Rail Connector Glass Door Guide

SS-GWD Wood Door Guide