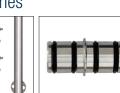

## **Accessories**

SS-RR-65-A Round Rail with Mounting Brackets

SS-GGD Round Rail Connector Glass Door Guide

SS-GWD Wood Door Guide