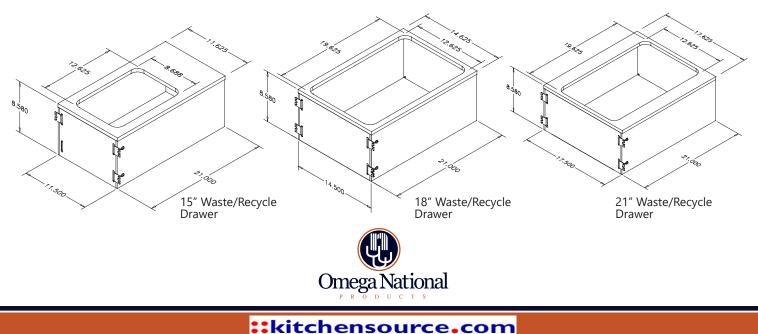

## NEW! SELECT WOOD WASTE DRAWERS

## Select Wood Waste Drawers

- Door mount pullout wood drawer for waste/ recycle containers (no drawer slides included)
- Machined for full-extension undermount slides (not included)
- Birch plywood construction top is edgebanded on left and right sides
- Includes door mount hardware with 6-way adjustment
- Available for 15", 18" and 21" framed cabinets

- Accommodates most 35- and 50-quart containers (not included)
- Packaged individually

1.800.667.8721

• Made in USA

| Part #     | Description                           | Retail Price |
|------------|---------------------------------------|--------------|
| WR3015DNL1 | 15" Wood Waste/Recyle Drawer - Single | \$ 149.00    |
| WR3018DNL1 | 18" Wood Waste/Recyle Drawer - Double | \$ 158.00    |
| WR3021DNL1 | 21" Wood Waste/Recyle Drawer - Double | \$ 180.00    |