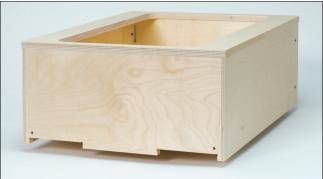

## NEW! SELECT WOOD WASTE DRAWERS

## Select Wood Waste Drawers

- Door mount pullout wood drawer for waste/ recycle containers (no drawer slides included)
- Machined for full-extension undermount slides (not included)
- Birch plywood construction top is edgebanded on left and right sides
- Includes door mount hardware with 6-way adjustment
- Available for 15", 18" and 21" framed cabinets

- Accommodates most 35- and 50-quart containers (not included)
- Packaged individually

1.800.667.8721

• Made in USA

| Part #     | Description                           | Retail Price |
|------------|---------------------------------------|--------------|
| WR3015DNL1 | 15" Wood Waste/Recyle Drawer - Single | \$ 149.00    |
| WR3018DNL1 | 18" Wood Waste/Recyle Drawer - Double | \$ 158.00    |
| WR3021DNL1 | 21" Wood Waste/Recyle Drawer - Double | \$ 180.00    |