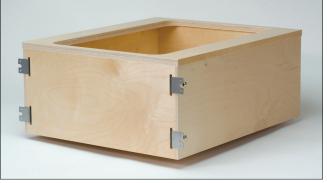

## NEW! SELECT WOOD WASTE DRAWERS

## Select Wood Waste Drawers

- Door mount pullout wood drawer for waste/ recycle containers (no drawer slides included)
- Machined for full-extension undermount slides (not included)
- Birch plywood construction top is edgebanded on left and right sides
- Includes door mount hardware with 6-way adjustment
- Available for 15", 18" and 21" framed cabinets

- Accommodates most 35- and 50-quart containers (not included)
- Packaged individually

1.800.667.8721

• Made in USA

| Part #     | Description                           | Retail Price |
|------------|---------------------------------------|--------------|
| WR3015DNL1 | 15" Wood Waste/Recyle Drawer - Single | \$ 149.00    |
| WR3018DNL1 | 18" Wood Waste/Recyle Drawer - Double | \$ 158.00    |
| WR3021DNL1 | 21" Wood Waste/Recyle Drawer - Double | \$ 180.00    |