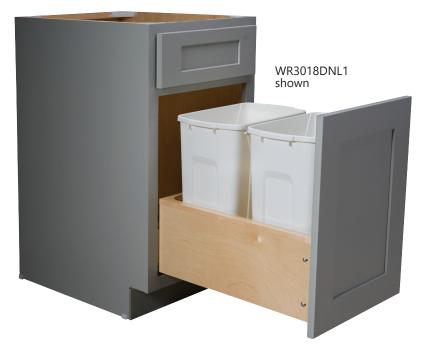

## NEW! SELECT WOOD WASTE DRAWERS

## Select Wood Waste Drawers

- Door mount pullout wood drawer for waste/ recycle containers (no drawer slides included)
- Machined for full-extension undermount slides (not included)
- Birch plywood construction top is edgebanded on left and right sides
- Includes door mount hardware with 6-way adjustment
- Available for 15", 18" and 21" framed cabinets

- Accommodates most 35- and 50-quart containers (not included)
- Packaged individually

1.800.667.8721

• Made in USA

| Part #     | Description                           | Retail Price |
|------------|---------------------------------------|--------------|
| WR3015DNL1 | 15" Wood Waste/Recyle Drawer - Single | \$ 149.00    |
| WR3018DNL1 | 18" Wood Waste/Recyle Drawer - Double | \$ 158.00    |
| WR3021DNL1 | 21" Wood Waste/Recyle Drawer - Double | \$ 180.00    |